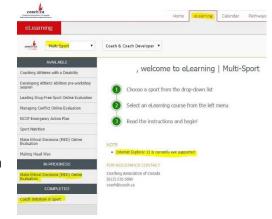

Once that's done, you go online to complete the MED online evaluation <u>FOR FREE</u>. The evaluation is done on your own at any time after the course appears in your locker profile. (check the eLearning screen shot at the top of this page – MED evaluation is in the same place)